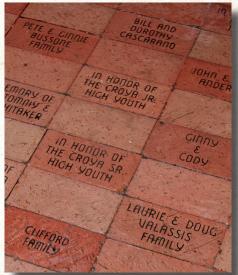

## PAVER PROGRAM

At the entrance of the Fitness Center is an outdoor patio which has been constructed with clay pavers that are suitable for engraving.

Engraved pavers can be purchased through a donation to the Parks and Recreation Department for \$100 each.\* Each paver can be engraved with three (3) lines and thirteen (13) characters per line.

Proceeds from the Paver Program will be used to furnish the Recreation Center and purchase equipment for youth programs.

Your Name & Message Here

Please consider a lasting gift to the Parks and Recreation Department through this program. Simply complete the form on the back and return it to the Recreation Center. If you wish additional information, call 847-234-6700.